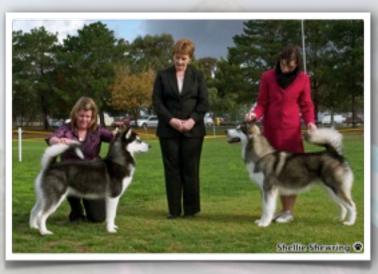

# Alaskan Malamute Club Victoria Inc. OPEN SHOW 2010

Judge: Fionna Paton

BEST IN SHOW Chizana Diamond of Hope (AI) Owned By M & A Mann Bred By Chizana Kennels

R/UP BEST IN SHOW Kataku Major League Owned & Bred By Kataku Kennels

## Junior Dog ( 2 entered 1 absent)

1st KATAKU MAJOR LEAGUE Owners: Breeders: Kataku Kennels (Best Dog Opposite Junior in Show Runner Up In Show)