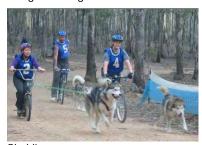

# **Sledding Training Weekend**

#### Saturday & Sunday, 26 & 27 April

Commences 12 pm Saturday, concludes 12 pm Sunday

**You Yangs Western Plantation** (near Little River) Enter from Sandy Creek Road Melways – Page 11 – Ref C12

This weekend is ideal for newcomers who want to try out the activities or for those who want to come along and do some training. There will be experienced people to help with training sessions and AMRAA will be providing catering (BBQ Saturday night, brekkie Sunday morning, and camping is available).

We can provide everything from basic obedience, to pull training, passing training, line out training, lead training, weight pull training, backpack training, even show ring training if wanted. Please let us know if there is something you want to try that is not listed.