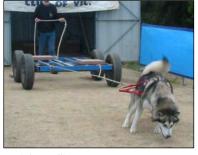

# **Weight-Pull Training Day**

Weight Pull information, demos, training & practice

When: Sunday, 30 March, commencing at 10.00 am

Where: KCC Park, Westernport Highway, Skye

(near Cranbourne) Melways Map Reference 128 H 12

**Who can come?** The AMCV Weight Pull Training Day is an ideal opportunity for those who are interested in having a go at weight pulling with their dog to find out what it's all about and give it a try.

We welcome all breeds of dog, those who've never tried weight-pulling before and those who just want to give their dogs some practice.

**Equipment:** You don't need your own equipment, but if you have it please bring it. The club will have harnesses in a range of sizes for participants to borrow for the day as well as other Malamute equipment for sale and provision for dogs to be measured and harnesses to be ordered.