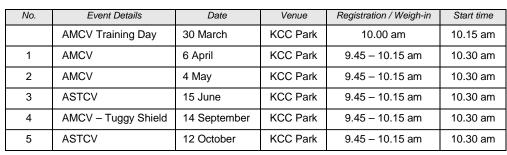

#### MT MACEDON

Days Picnic Ground, Lions Head Road

#### How to get there:

From Melbourne: follow the Calder Highway past Gisborne. Take the Macedon/Mt Macedon turn-off and turn right at the T-intersection, heading under the freeway. Continue straight ahead at the roundabout and stay on the Mount Macedon Road, go through Mt Macedon. Turn right towards Sanatorium Lake/Barringo Road taking the left fork into Lions Head Road (near the Camels Hump). Hike registration will be on your left at the far end of the picnic ground.