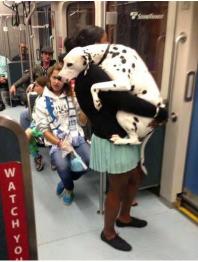

Photo credit: Anna Teresa Herda

**8. Give me comfort when I'm scared.** I always feel better when I'm with you and it may just take a moment before I understand that new things won't hurt me.

"Poor dog's terrifying first train ride..."