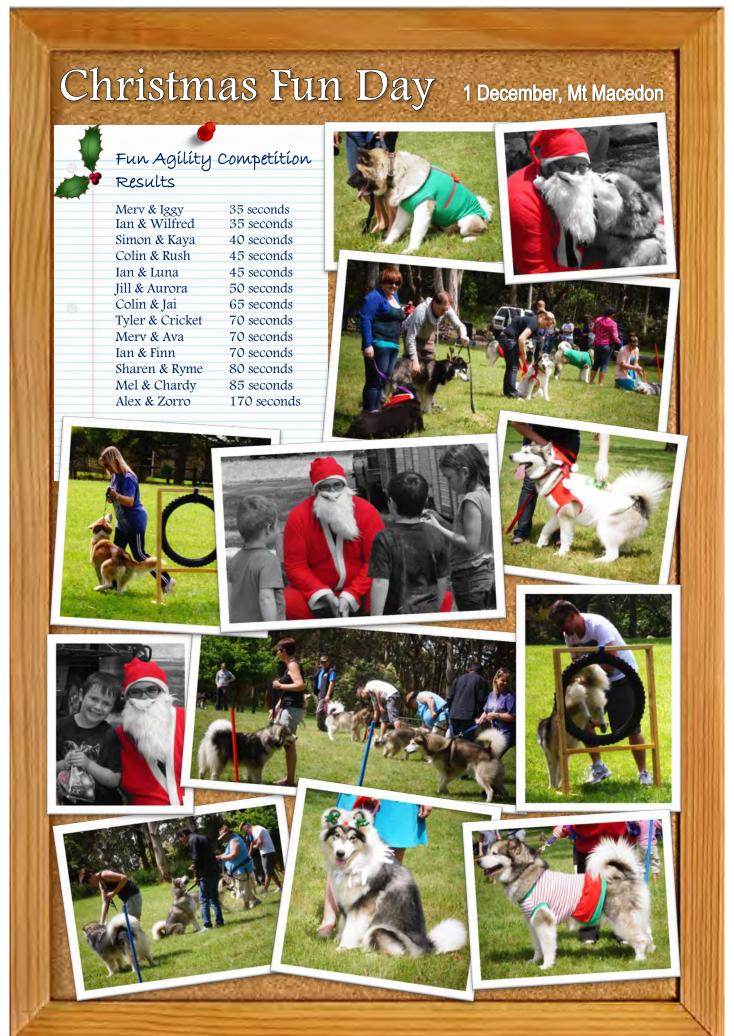

Our final event for 2013, our Christmas Fun Day, was a great day as always. We had a lovely turn out and lots of fun.

Once again our Activities Team have put together a calendar of events designed to keep you and your dogs busy and entertained, and again, we wish to see the focus on fun. Events kick off with training events for both weight pull and sledding, perfect for beginners and the experienced, so come along and have some fun.