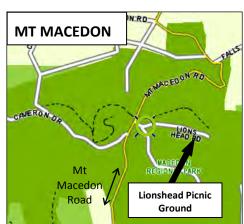

#### **SATURDAY, 5 APRIL**

#### MT MACEDON

Days Picnic Ground, Lions Head Road

#### Please arrive by 8.00 am to register

Hike starting at 8.30 am sharp – do not arrive late!

Hike Distance: Approximately 16 km

**Terrain:** Generally undulating with some

steeper sections

**NOTE:** Please notify the Backpacking

#### How to get there:

From Melbourne: follow the Calder Highway past Gisborne. Take the Macedon/Mt Macedon turn-off and turn right at the T-intersection, heading under the freeway. Continue straight ahead at the roundabout and stay on the Mount Macedon Road, go through Mt Macedon. Turn right towards Sanatorium Lake/Barringo Road taking the left fork into Lions Head Road (near the Camels Hump). Hike registration will be on your left at the far end of the picnic ground.