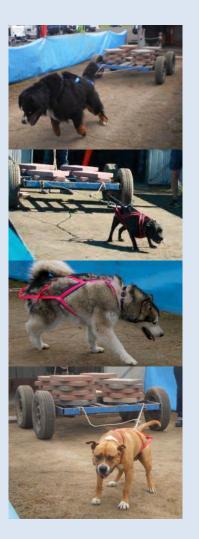

# **Weight-Pull Training Day**

Weight Pull information, demos, training & practice

When: Sunday, 30 March, commencing at 10.00 am

Where: KCC Park, Westernport Highway, Skye

(near Cranbourne) Melways Map Reference 128 H 12

## Bring your dog along and try Weight Pulling!

#### Weight Classes\*:

- Up to 36 kg class
- 36 45 kg class
- 46 55 kg class
- Unlimited class

\*Additional weight class will be available for Am Staffs only.

NB: Dog's weight is rounded down to nearest whole kilogram to determine weight class.