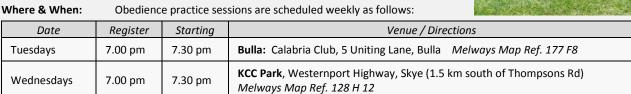

up>nd</sup> and 3<sup>rd</sup> placings including one (1) for your exhibit, also one (1) point for every exhibit of the opposite sex if you take your class of breed, to a maximum of twenty-five (25) points per show. Example: If there are 6 exhibits shown in a class, 1<sup>st</sup> wins six (6) points, 2<sup>nd</sup> five (5) points, 3<sup>rd</sup> four (4) points. If this 1<sup>st</sup> place winner then wins its class of breed and four (4) of the opposite sex were shown, it gains a total of ten (10) points.



## **Obedience Sessions**

#### Held by the Rottweiler Club of Victoria – Malamutes welcome!

What to Bring: Your dog, appropriate collar and lead, water & treats for your dog.

Restrictions: Puppies must be at least 13 weeks of age. Costs: \$5 per session, or \$20 for 5 sessions.



Check the Rottweiler Club of Victoria Website for further details and to confirm session dates <u>www.rottweilerclubofvictoria.com</u> - click on the 'Training Venues" link on the left side of the homepage.



# **MALAMUTE PUZZLE PAGE**





©www.PrintActivities.com

## **Dog Trivia Questions**

- 1. How long have dogs and humans shared a close relationship?
  - A. 5,000 years
  - B. 10,000 years
  - C. 15,000 years
- 2. What is the smallest breed of dog?
  - a. Shih Tzu
  - b. Chihuahua
  - c. Toy Poodle
- 3. How many toes do dogs have on their hind feet?
  - a. 3
  - b. 4
  - c. 5
- 4. What is the tallest breed of dog?
  - a. Irish Wolfhound
  - b. Great Dane
  - c. St Bernard
- 5. Which spectrum of colors can dogs not perceive?
  - a. Green to red
  - b. Blue to green
  - c. Red to ye