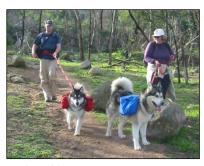

# BACKPACKING EVENT

## Day Hike

To Macedon

#### **SATURDAY, 5 APRIL**

#### MT MACEDON

Days Picnic Ground, Lions Head Road

#### Please arrive by 8.00 am to register

Hike starting at 8.30 am sharp – do not arrive late!

Hike Distance: Approximately 16 km

**Terrain:** Generally undulating with some

steeper sections

**NOTE:** Please notify the Backpacking