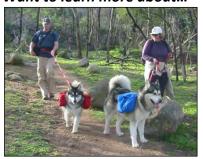

# Information & Activities Day

Backpacking

Showing

Weight Pulling

Sledding

Obedience, Agility & Puppy Socialising

The Malamute is a working breed that loves to get involved in all these activities.

The Introduction to Activities Days are an ideal opportunity for those who would like to find out more about their Malamute and what's involved in showing, obedience training or working activities, and how to get started.