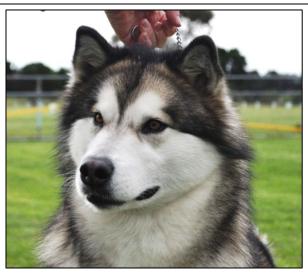

Class 27 Best Head - Dog Ch Darksky Major Quake

Class 28 Best Head - Bitch Niltaran Ernace Buniq

Class 30 Best Tail Ch Kataku Major League

Best Coat - Dog Ch Tanome King Of The Mountain ET Owned & Bred by S McPhan

Best Coat - Bitch
Ch Darksky Forget Me Not
Owned by: Thomla Kennels Bred by: S & S White, R Surawski

Best Head – Dog Ch Darksky Major Quake Owned by: F Paton Bred by: S & S White, R Surawski