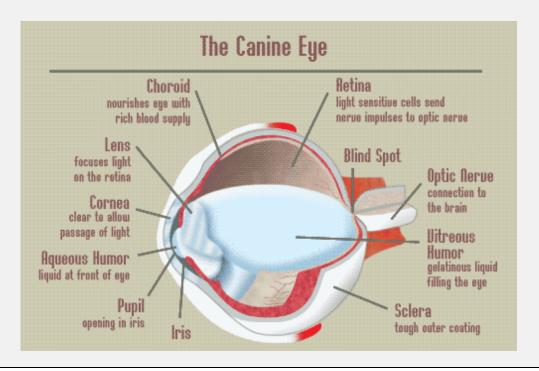

# Health update

As mentioned in previous issues of The Malamute Mail, Hereditary cataracts are listed as a condition to be certified for Alaskan Malamutes under the guidelines of the Australian Canine Eye Scheme (ACES) in accordance with the requirements of the Code of Practice for the "Responsible Breeding of Animals with Heritable Defects that cause Disease" section of the Prevention of Cruelty to Animals Act 1986 (the Act).

Accordingly, it is the AMCV's duty to educate Malamute breeders about their obligation to test for this condition, which has now become a legal requirement of breeding under the Act, and our Breeders', Puppy & Stud Dog register guidelines now reflect this requirement.

The following article is reprinted from the Malamute Health website at www.malamutehealth.org.

# **Cataracts**

One of the most common eye problems in Malamutes is cataracts. Cataracts are defined as an opacity or loss of transparency of the lens of the eye. They are not uncommon in Alaskan malamutes, though their true prevalence is unknown. Small, non-progressive cataracts will not interfere with vision, but complete cataracts (covering the entire lens) may result in blindness.

Many cataracts are genetically inherited, although the specific inheritance pattern for cataracts in the malamute has not been established. Non-hereditary cataracts also occur, resulting from other diseases, trauma, toxicity, metabolic disturbances, or aging. With their acute sense of smell and hearing, most dogs quickly learn to compensate for vision loss.

Some cataracts can be seen with the naked eye, but most require special equipment for detection. Your veterinarian will use an ophthalmoscope to determine the presence and severity of cataracts. Treatment is nearly always conservative, particularly given that most cataracts do not affect the dog's quality of life and are not painful. Cataracts can be removed surgically, but surgery is not advised if the degree of visual impairment is minimal.

Breeders must assume cataracts are inherited unless another cause can be identified - dogs with inherited cataracts should not be used for breeding. Responsible breeders will screen their dog's eyes for cataracts and other ocular disorders. When inquiring about purchasing a puppy, ask the breeder for evidence of screening of both parents within one year of the date of the breeding. At this time, the only accepted certifying body among United States malamute breeders is <u>CERF</u>.