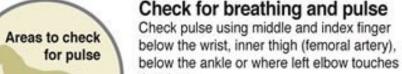

# Saving your pet with CPR

With pets increasingly being treated like a member of the family, many owners are learning emergency techniques like CPR to keep their pet alive before bringing it to a veterinarian.

If there is no breathing and no pulse, begin CPR immediately.

below the ankle or where left elbo the chest.

# Look for other warning signs

- Gums and lips will appear gray- colored.
- Pupils will be dilated and not responsive to light.

Lay animal on right side and place hand over rib where its elbow touches the chest. Begin compressions. Do not give compressions if dog has pulse.

| ibs                           | Compress   | per breath |
|-------------------------------|------------|------------|
| Animal size                   | chest      | of air     |
| Cat/small dog (Under 30 lbs.) | 1/2-1 inch | 5          |
| Medium-large dog (30-90 lbs.) | 1-3 inches | 5          |
| Giant dog (over 90 lbs.)      | 1-3 inches | 10         |
|                               |            |            |