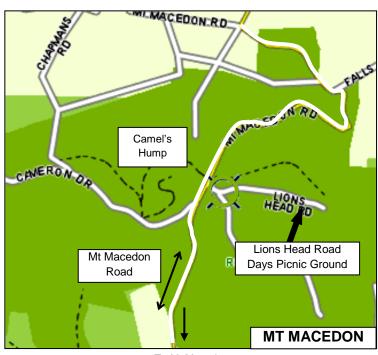

### How to get there:

From Melbourne: follow the Calder Highway past Gisborne. Take the Macedon/Mt Macedon turn-off and turn right at the T-intersection, heading under the freeway. Continue straight ahead at the roundabout and stay on the Mount Macedon Road, go through Mt Macedon. Turn right towards Sanatorium Lake/Barringo Road taking the left fork into Lions Head Road (near the Camels Hump). Hike registration will be on your left at the far end of the picnic ground.

### Saturday 17 March - Mt Macedon

Days Picnic Ground, Lions Head Road

### Sunday, 1 April 11 am - 1 pm

Mt Macedon – Days Picnic Ground, Lionshead Rd Melways Map Reference 609 G10

You do not need your own equipment – we will have equipment that you can borrow to try the activities. The Dog Shop will be there with harnesses, dog-lines, collars, backpacks and other working-dog and Malamute related items for sale.