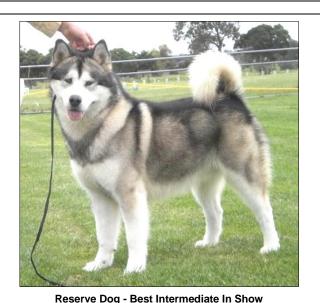

RUNNER UP IN SHOW
Reserve Bitch, Best Minor Puppy in Show
Kataku Mystical Dawn (AI)
Owned & Bred by: Kataku Kennels

<u>Best Dog – Junior Dog</u> Kataku Big Chill (AI) Owned & Bred by: Kataku Kennels

Reserve Dog - Best Intermediate In Show
Chimo The Midas Touch
Owned by: E Levett & T Syme Bred by: T Syme