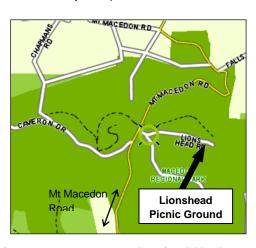

### How to get there:

From Melbourne: follow the Calder Highway past Gisborne. Take the Macedon/Mt Macedon turn-off and turn right at the T-intersection, heading under the freeway. Continue straight ahead at the roundabout and stay on the Mount Macedon Road, go through Mt Macedon. Turn right towards Sanatorium Lake/Barringo Road taking the left fork into Lions Head Road (near the Camels Hump). Hike registration will be on your left at the far end of the picnic ground.

### Saturday 17 March - Mt Macedon

Days Picnic Ground, Lions Head Road