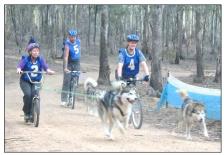

# Pienie Fun Walk

### The Walk:

We will be walking from Days Picnic Ground to Sanatorium Lake, a round trip of approximately 4 km.

### Start time:

The walk commences at 11.30 am - please arrive by 11 am to allow enough time to register and get ready.

### How to get there:

From Melbourne: follow the Calder Highway past Gisborne. Take the Macedon/Mt Macedon turn-off and turn right at the T-intersection, heading under the freeway. Continue straight ahead at the roundabout and stay on the Mount Macedon Road, go through Mt Macedon. Turn right towards Sanatorium Lake/Barringo Road taking the left fork into Lions Head Road (near the Camels Hump). Hike registration will be on your left at the far end of the picnic ground.