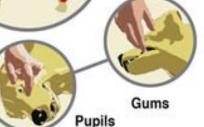

If there is no breathing and no pulse, begin CPR immediately.

below the ankle or where left elbo the chest.

# Look for other warning signs

- Gums and lips will appear gray- colored.
- Pupils will be dilated and not responsive to light.