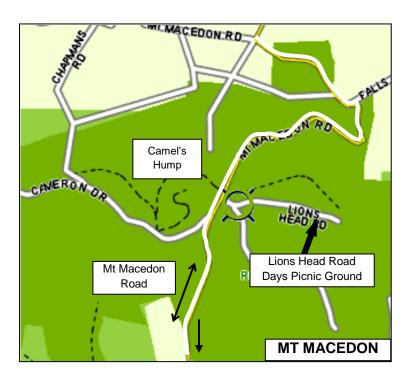

### How to get there:

From Melbourne: follow the Calder Highway past Gisborne. Take the Macedon/Mt Macedon turn-off and turn right at the T-intersection, heading under the freeway. Continue straight ahead at the roundabout and stay on the Mount Macedon Road, go through Mt Macedon. Turn right towards Sanatorium Lake/Barringo Road taking the left fork into Lions Head Road (near the Camels Hump). Hike registration will be on your left at the far end of the picnic ground.

### Saturday 17 March - Mt Macedon

Days Picnic Ground, Lions Head Road

### Sunday, 1 April 11 am - 1 pm

Mt Macedon – Days Picnic Ground, Lionshead Rd Melways Map Reference 609 G10

You do not need your own equipment – we will have equipment that you can borrow to try the activities. The Dog Shop will be there with harnesses, dog-lines, collars, backpacks and other working-dog and Malamute related items for sale.