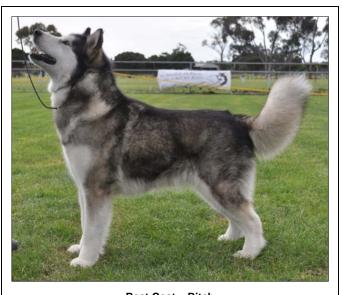

# OPEN SHOW RESULTS

13 November 2011 -Bulla Exhibition Centre

Judge: Mr Peter Frost

### **BEST IN SHOW: RUNNER UP IN SHOW:**

Niltaran Karuzr Shiiva (AI) Kataku Mystical Dawn (AI)

Baby In Show: Siarnak Zelkie Noaghus Minor In Show: **Puppy In Show:** Junior In Show: Intermediate In Show: Open In Show: